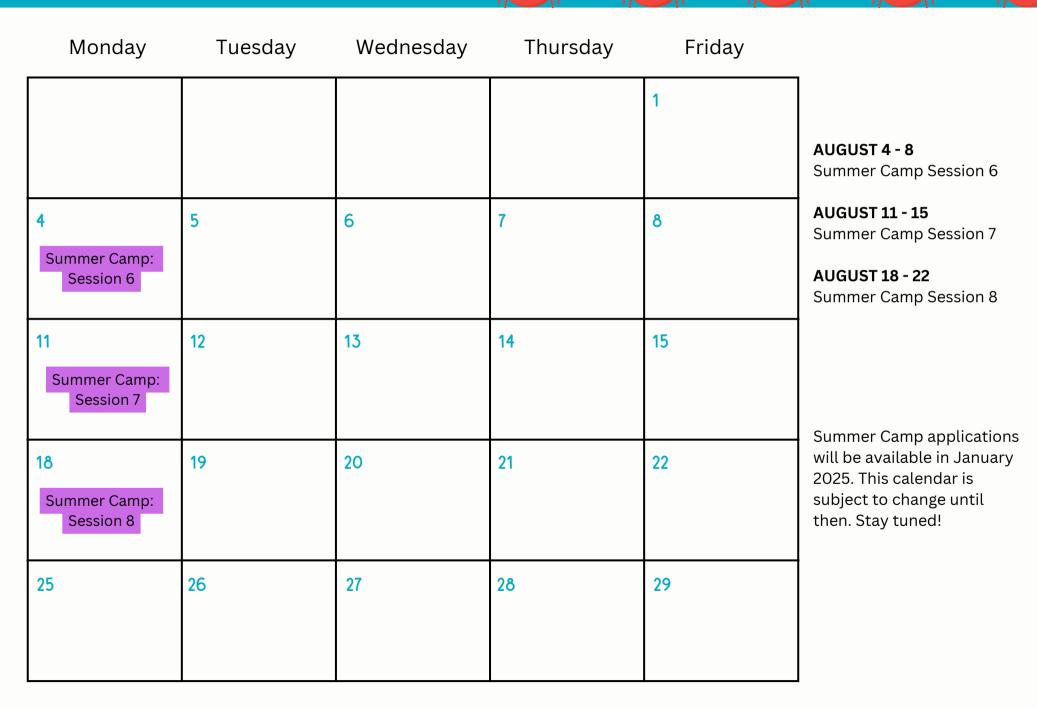

| 10       | 11                                  | <b>JULY 7 - 11</b><br>Summer Camp Session 2<br><b>JULY 14 - 18</b><br>Summer Camp Session 3        |
| 14<br>Summer Camp:<br>Session 3 | 15      | 16        | 17       | 18                                  | <b>JULY 21 - 25</b><br>Summer Camp Session 4<br><b>JULY 28 - AUGUST 1</b><br>Summer Camp Session 5 |
| 21<br>Summer Camp:<br>Session 4 | 22      | 23        | 24       | 25                                  | Summer Camp applications<br>will be available in January                                           |
| 28<br>Summer Camp:<br>Session 5 | 29      | 30        | 31       |                                     | 2025. This calendar is subject to change until then. Stay tuned!                                   |

### August 2025



0 9 9 6

0 9 9

0 9 4

00